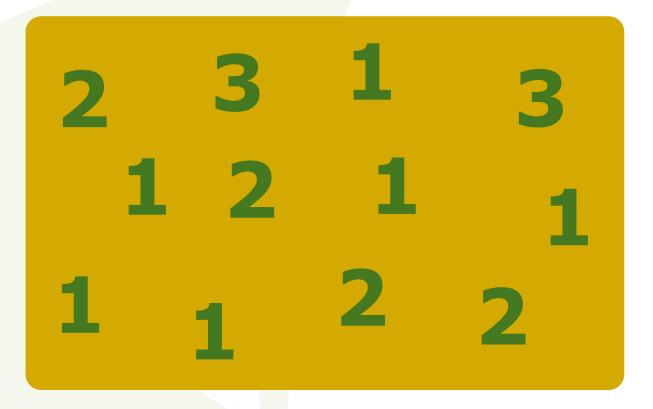

### **Good Division**

Draw a line in such a way that the rectangle is split into two regions containing the same numbers. What is the sum of the numbers in each region?